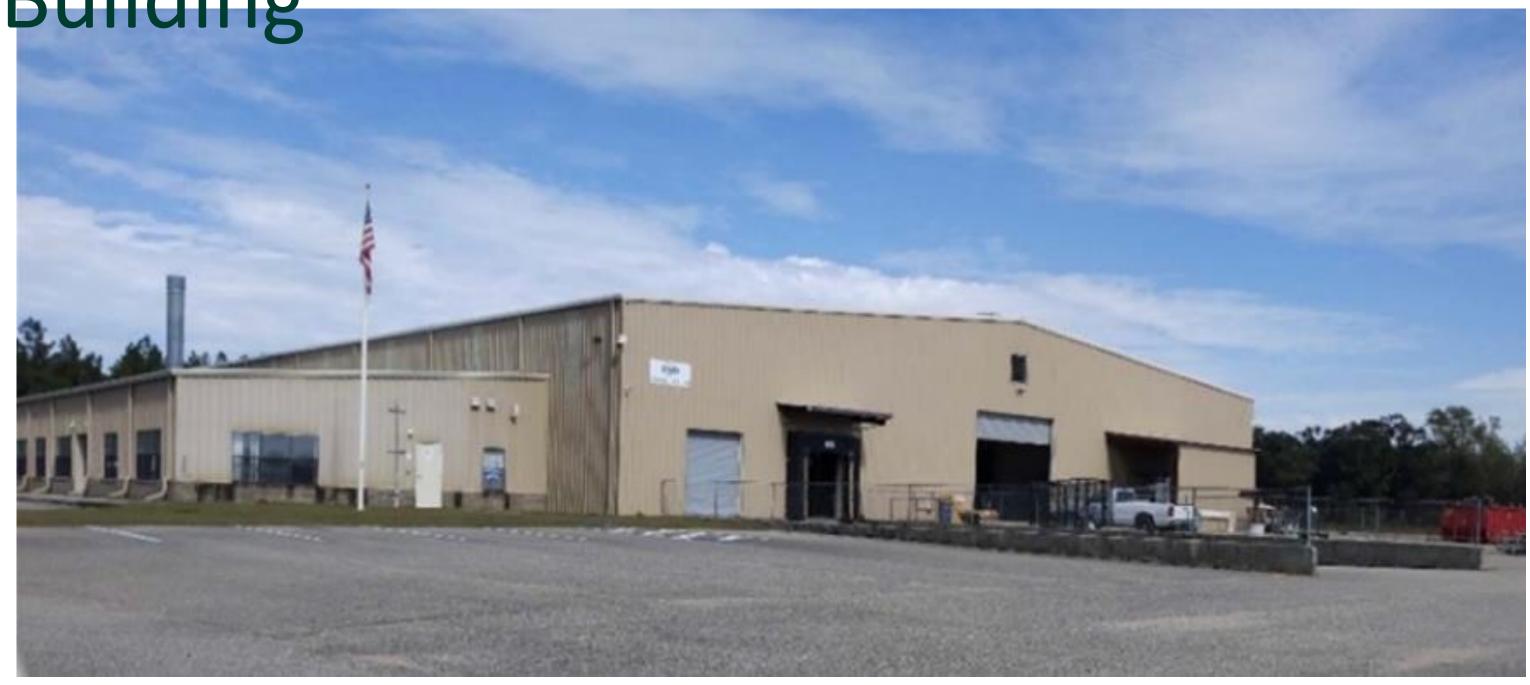

# ±54,162 SF Industrial B361 Fligh Prive Opp, Alabama 36467

For Sale

# **Project Features**

CBRE is pleased to announce an excellent purchase opportunity at 18361 Galileo Drive, in Opp Alabama. This building is identified as Plant 2, was built in 2009, and is in excellent condition. Consisting of ±54,162 SF this free-standing industrial building is situated on ±6.37 AC located in Covington County Alabama.

### PROPERTY DETAILS

| Address                | 18361 Galileo Drive, Opp, Alabama 36467                    |
|------------------------|------------------------------------------------------------|
| Building Size          | ±54,162 SF Freestanding, Industrial Building               |
| Office                 | ±3,499 SF; Single Story Office                             |
| Grade-Level Doors      | Two (2) Grade-Level Doors                                  |
| Dock-High Doors        | Two (2) Dock-High Doors                                    |
| Warehouse              | TBD Minimum Warehouse Clear Height                         |
| Flantagee              | 1.32; 1,000 SF Parking Ratio (±41                          |
| Power                  | Spaces)                                                    |
| Location               | Covington County Alabama                                   |
| Additional<br>Features | Environmental Assessment completed October 2022, no issues |
|                        | Title V operating permit with 245-ton VOC emissions limit  |