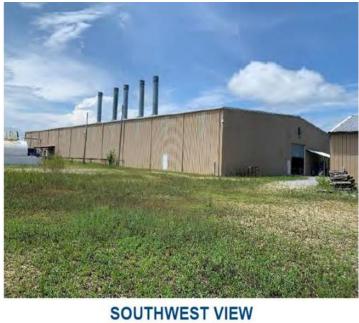

# **Project Features**

CBRE is pleased to announce an excellent purchase opportunity at 18361 Galileo Drive, in Opp Alabama. This building is identified as Plant 2, was built in 2009, and is in excellent condition. Consisting of ±54,162 SF this free-standing industrial building is situated on ±6.37 AC located in Covington County Alabama.

### PROPERTY DETAILS

| Address                | 18361 Galileo Drive, Opp, Alabama 36467                    |
|------------------------|------------------------------------------------------------|
| Building Size          | ±54,162 SF Freestanding, Industrial Building               |
| Office                 | ±3,499 SF; Single Story Office                             |
| Grade-Level Doors      | Two (2) Grade-Level Doors                                  |
| Dock-High Doors        | Two (2) Dock-High Doors                                    |
| Warehouse              | TBD Minimum Warehouse Clear Height                         |
| Flantagee              | 1.32; 1,000 SF Parking Ratio (±41                          |
| Power                  | Spaces)                                                    |
| Location               | Covington County Alabama                                   |
| Additional<br>Features | Environmental Assessment completed October 2022, no issues |
|                        | Title V operating permit with 245-ton VOC emissions limit  |