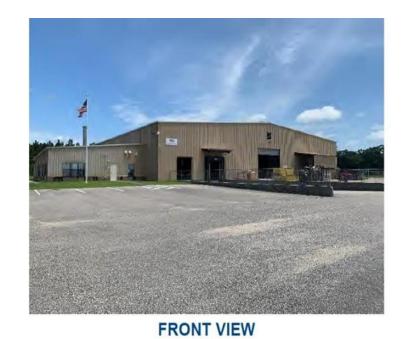

# **Project Features**

CBRE is pleased to announce an excellent purchase opportunity at 18361 Galileo Drive, in Opp Alabama. This building is identified as Plant 2, was built in 2009, and is in excellent condition. Consisting of ±54,162 SF this free-standing industrial building is situated on ±6.37 AC located in Covington County Alabama.

### PROPERTY DETAILS

| Address                | 18361 Galileo Drive, Opp, Alabama 36467                    |
|------------------------|------------------------------------------------------------|
| Building Size          | ±54,162 SF Freestanding, Industrial Building               |
| Office                 | ±3,499 SF; Single Story Office                             |
| Grade-Level Doors      | Two (2) Grade-Level Doors                                  |
| Dock-High Doors        | Two (2) Dock-High Doors                                    |
| Warehouse              | TBD Minimum Warehouse Clear Height                         |
| Flantagee              | 1.32; 1,000 SF Parking Ratio (±41                          |
| Power                  | Spaces)                                                    |
| Location               | Covington County Alabama                                   |
| Additional<br>Features | Environmental Assessment completed October 2022, no issues |
|                        | Title V operating permit with 245-ton VOC emissions limit  |